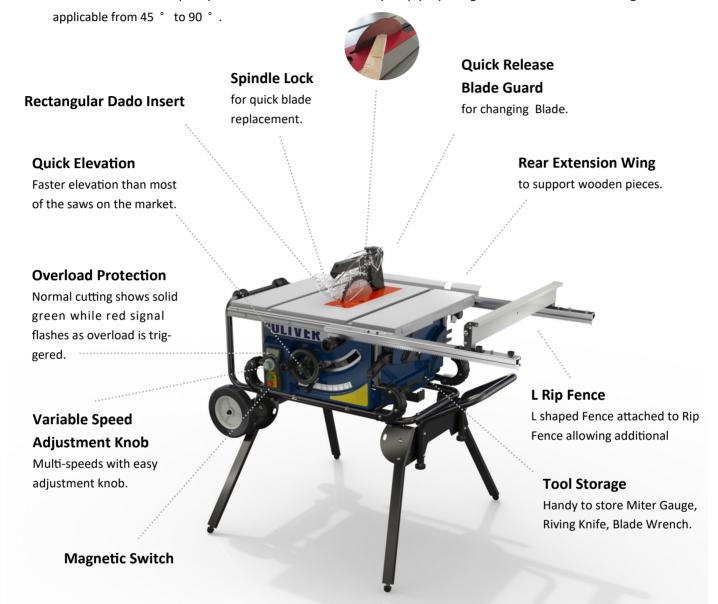

## 10" BLCD Benchtop Table Saw

## **FEATURES**

## **Saw Blade vs Sanding Disc**

10 inch Table Saw can quickly transform into a Disc Sander by simply replacing the saw blade with a sanding disc.



| SPECIFICATIONS            |                            |                      |                          |
|---------------------------|----------------------------|----------------------|--------------------------|
| Brushless Motor           | 2HP 120VAC 50/60 HZ        | Arbor                | 5/8"   15.875mm          |
| Blade Diameter            | 10"   254mm                | Arbor Variable Speed | 1,700 ~ 5,000RPM         |
| Rectangular Table Insert  | Zero Clearance             | Arbor Tilt Range     | 0° ~ 45° to left         |
| Dado Diameter             | 8"   203.2mm               | Table Material       | ADC12                    |
| Dado Blade Set Max. Width | Up to 13 /16"   21mm       | Table Height         | 13.78"   350mm           |
| Max. Depth of Cut         | Blade