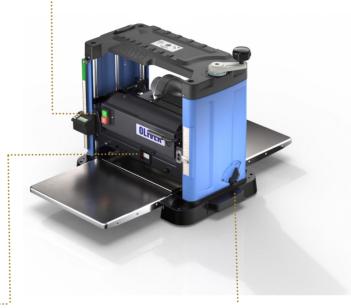

## 12.5" Benchtop Planer

## **FEATURES**

2HP 120V 15AMP Motor with Magnetic Switch and overload protection

**Built in Carriage Lock** 

**Built in Depth Stop** 

Light duty with stable cutting passes

Easy to read Wixey DRO for elevation

Foldable extension wings

Feed speed: 26 FPM

Max cutting height: 6"

Max cutting width: 12.5"

Min stock thickness: 5/32"

Magnetic Switch

**Built in Carriage Lock** 

**Built in Depth Stop** 